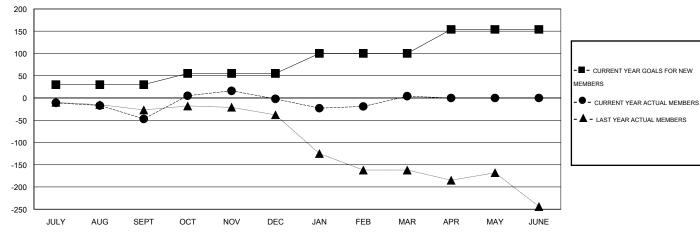

#### GOALS AND ACTUAL MEMBERS CUMULATIVE

| DROPPED CLUBS: 0  DROPPED MEMBERS |                | 41 CLUBS OF 73 ADDED 1 OR MORE NEW MEMBERS |                                       | <u>l</u><br>16 (41.59%)<br>188 (58.41%) |
|-----------------------------------|----------------|--------------------------------------------|---------------------------------------|-----------------------------------------|
| DECEASED  CLUB CANCELLED          | 14<br>0<br>158 | CLICK HERE FOR HEALTH ASSESSMENT DATA      | FAMILY UNIT MEMBERS HEAD OF HOUSEHOLD | 178<br>82                               |
| OTHER<br>TOTAL                    | 172            |                                            | NON-HEAD OF HOUSEHOLD                 | 96                                      |